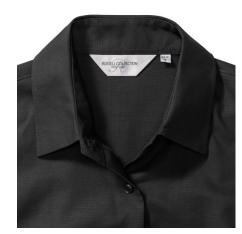

## **Specification**

RUSSELL Women's EASY CARE OXFORD Short Sleeve Shirt. Ideal choice for corporate wear because everyone looks good. Classic collar with or without buttons, two buttons on cuff.70% Cotton / 30% Oxford polyester, 130/135 g / m2.Laundry at 40 degrees.EASY CARE - dries quickly, easy to iron black 2XL