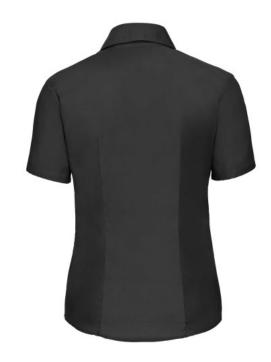

### RUSSELL EASY CARE OXFORD WOMEN'S SHORT SLEEVE SHIRT

## **Specification**

RUSSELL Women's EASY CARE OXFORD Short Sleeve Shirt. Ideal choice for corporate wear because everyone looks good. Classic collar with or without buttons, two buttons on cuff.70% Cotton / 30% Oxford polyester, 130/135 g / m2.Laundry at 40 degrees.EASY CARE - dries quickly, easy to iron black 2XL