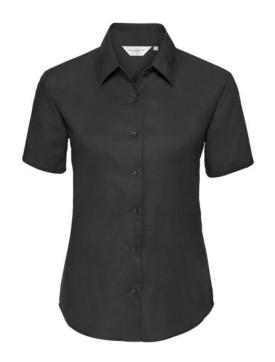

### RUSSELL EASY CARE OXFORD WOMEN'S SHORT SLEEVE SHIRT

## **Specification**

RUSSELL Women's EASY CARE OXFORD Short Sleeve Shirt. Ideal choice for corporate wear because everyone looks good. Classic collar with or without buttons, two buttons on cuff.70% Cotton / 30% Oxford polyester, 130/135 g / m2.Laundry at 40 degrees.EASY CARE - dries quickly, easy to iron black 2XL